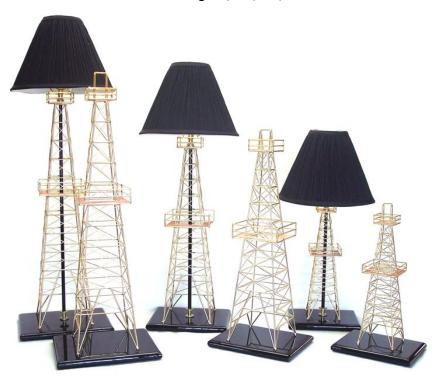

## The " Granddaddy " of the oil patch

The Standard Derrick".

We have captured these giant's, handcrafted in steel, finished in Gold, Nickel, Chrome, Mirror Black, or Matt Crude Black

Standing 14", 20", 26", & 32" tall.

#### **Standard Derrick**

14", \$225.00.......20"- \$275.00.......26"-\$325.00.......32" ........\$375.00

48".....\$675.00

Derricks are mounted on Black ,Rose Wood piano finish or Walnut wood base

Available finishes Gold, chrome, flat black ,or wet black Add \$25.00 for Gold

#### **Standard Derrick Lamps**

14"- \$275.00......20" - \$325.00......26" -

\$375.00......32" - \$425.00

48".....\$725.00

Name Plates w/ Company logo in full color and information....\$25.00

Lamp Shades may vary in size and color depending on availability.