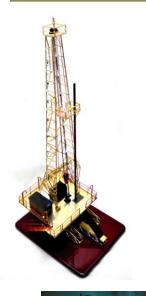

## The Crude Collection

Oil Field Gifts & Awards

Toll free - 877-568-6443 PH- 918-832-9930

A division of Tower Awards

All Items are created and hand made by

www.Towerawards.com

sales@towerawards.com

33" Oil & Gas Field Land **Drill Rig Model** \$3499

33" Oil & Gas Field Land **Drill Rig Model** with Lights \$3999

32" Modern Style Derrick Lamp \$475

Available finishes .. Gold, Chrome, Red White & Blue, Mirror Black, Matt Black
Or Custom Color combination. All models can be mounted on solid walnut, rose wood or black piano finish base.
Company Logo can also be added.

All Models are hand made of steel and welded.