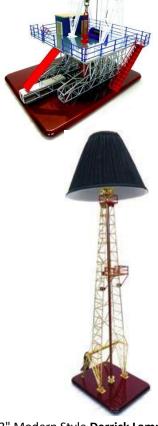

## The Crude Collection

Oil Field Gifts & Awards

Toll free - 877-568-6443 PH- 918-832-9930

A division of Tower Awards

All Items are created and hand made by

www.Towerawards.com

sales@towerawards.com

33" Oil & Gas Field Land **Drill Rig Model** \$3499

33" Oil & Gas Field Land **Drill Rig Model** with Lights \$3999

32" Modern Style Derrick Lamp \$475

Available finishes .. Gold, Chrome, Red White & Blue, Mirror Black, Matt Black
Or Custom Color combination. All models can be mounted on solid walnut, rose wood or black piano finish base.
Company Logo can also be added.

All Models are hand made of steel and welded.