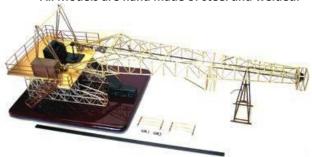

## The Crude Collection

Oil Field Gifts & Awards

Toll free - 877-568-6443 PH- 918-832-9930

A division of Tower Awards

All Items are created and hand made by

www.Towerawards.com

sales@towerawards.com

33" Oil & Gas Field Land **Drill Rig Model** \$3499

33" Oil & Gas Field Land **Drill Rig Model** with Lights \$3999

32" Modern Style Derrick Lamp \$475

Available finishes .. Gold, Chrome, Red White & Blue, Mirror Black, Matt Black
Or Custom Color combination. All models can be mounted on solid walnut, rose wood or black piano finish base.
Company Logo can also be added.

All Models are hand made of steel and welded.