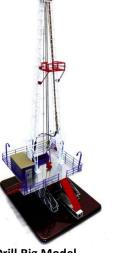

## The Crude Collection

Oil Field Gifts & Awards

Toll free - 877-568-6443 PH- 918-832-9930

A division of Tower Awards

All Items are created and hand made by

www.Towerawards.com

sales@towerawards.com

33" Oil & Gas Field Land **Drill Rig Model** \$3499

33" Oil & Gas Field Land **Drill Rig Model** with Lights \$3999

32" Modern Style Derrick Lamp \$475

Available finishes .. Gold, Chrome, Red White & Blue, Mirror Black, Matt Black
Or Custom Color combination. All models can be mounted on solid walnut, rose wood or black piano finish base.
Company Logo can also be added.

All Models are hand made of steel and welded.